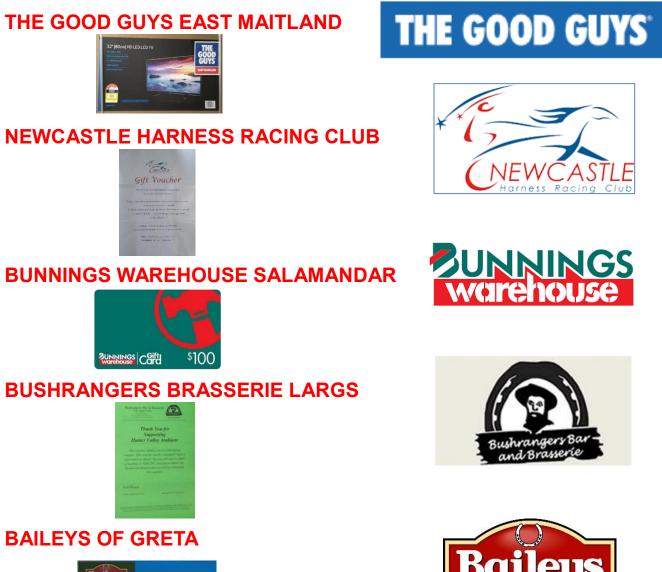

# Don't forget to buy your Raffle Tickets, To be drawn in the lunch break

\$2.00 each or 3 for \$5.00 Tickets sold at the office

- 1<sup>st</sup> Linden TV from THE GOOD GUYS EAST MAITLAND
- 2<sup>nd</sup> Dinner for 2 at the NEWCASTLE PACER RESTAURANT with Entry in, Bottle of wine and race books valued at \$150
- 3<sup>rd</sup> \$100 Gift Voucher from BUNNINGS WAREHOUSE SALAMANDAR
- 4<sup>th</sup> \$60 Meal Voucher from BUSHRANGERS BAR & BRASSERIE LARGS
- 5<sup>th</sup> \$50 BAILEYS of GRETA Gift Voucher