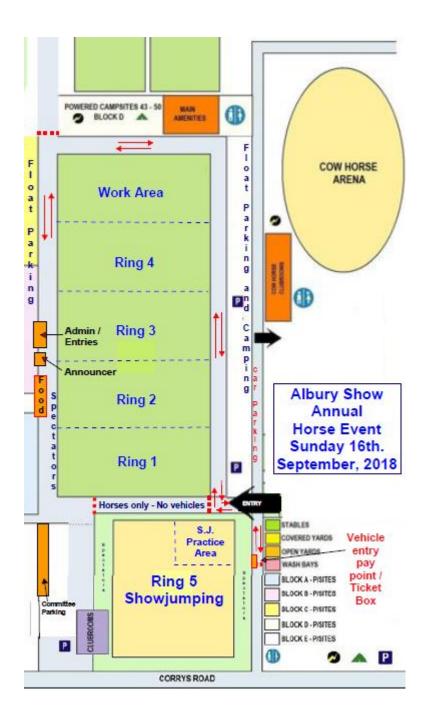

## ALBURY WODONGA EQUESTRIAN CENTRE Corry's Road Thurgoona

PO Box 3190, ALBURY **p- 0408 463 068** e- alburyshowsociety@bigpond.com www.alburyshow.com.au

BREAKFAST & LUNCH

### SUNDAY 16TH SEPTEMBER 2018

- Ring 1 Commencing 9.00am Led Show Hunters Show Hunter Hack, Galloway & Pony, Hacks, Galloways & Ponies (Double Chance) Senior & Intermediate Riding MCRAE NISSAN
- Ring 2 Commencing 9.00am Led Horse Galloway Pony Galloways, Ponies, Hacks, Junior Riding, Show Hunter Hacks Galloways & Ponies (Double Chance) HORSELAND ALBURY
- Ring 3 Commencing 9.00am Australian Ponies, Shetlands, Pinto, Riding Ponies, Welsh Pony & Cob, Palomino, Australian Miniature Pony, BAKER MOTORS
- Ring 4 Commencing 9.00am Australian Stock Horses, Connemaras, Arabians DEEPS TRANSPORT
- Ring 5Commencing approx. 1:00pmHarness Horses and Ponies
- Ring 6 Commencing 8.30am SHOWJUMPING -BRIAN UNTHANK RURAL