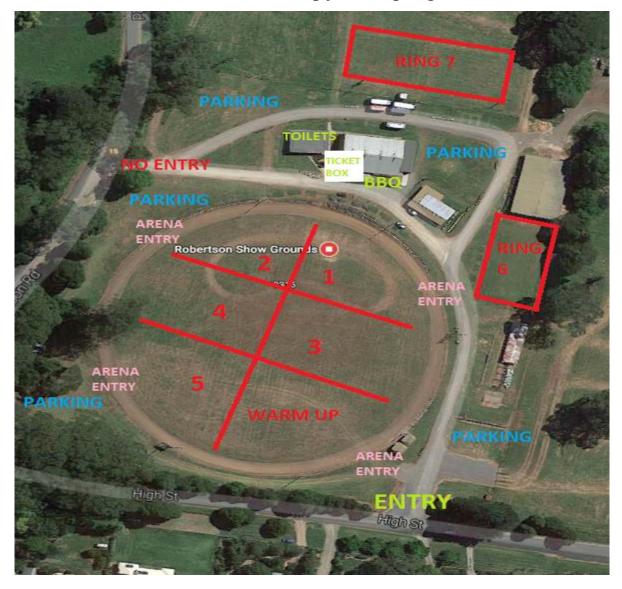

## Grounds map for the Spring show

## Ring 1

# Ring

## Ring 6

## **Ribbons to 3rd place**

Ring 7